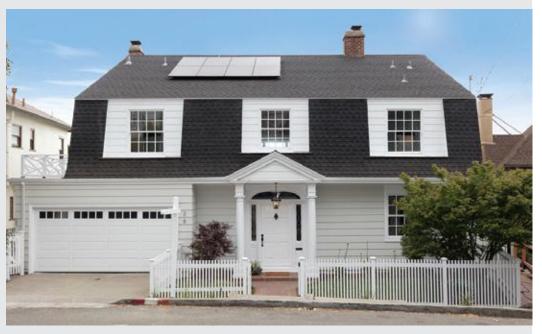

## EL CAMINO REAL, BERKELEY

| NEIGHBORHOOD        | Claremont                                                                     |
|---------------------|-------------------------------------------------------------------------------|
| YEAR SOLD           | 2018/Q2                                                                       |
| PROJECT TIMELINE    | 6 weeks                                                                       |
| BEFORE IMPROVEMENTS | \$1,850,000 (Based on 3-6 months of MLS data)                                 |
| IMPROVEMENTS BUDGET | \$230,000 (Includes \$18,000 with general contractor for pest related damage) |
| LIST PRICE          | \$1,950,000                                                                   |
| SOLD PRICE          | \$2,510,000 (\$/sq.ft. neighborhood record)                                   |
| VALUE INCREASE      | +\$660,000 (+36% over before improvement value)                               |
| DAYS ON MARKET      | 13 days                                                                       |
| IMPROVEMENTS LIST   | Kitchen & Bathroom updates                                                    |
|                     | Bathroom addition                                                             |
|                     | Painting (Interior & Exterior)                                                |
|                     | Flooring                                                                      |
|                     | Lighting                                                                      |
|                     | Lanscaping                                                                    |
|                     | Staging                                                                       |