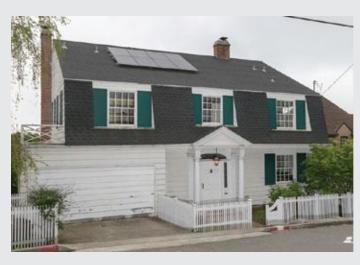

## french/federal

## EL CAMINO REAL, BERKELEY

| NEIGHBORHOOD        | Claremont                                                                     |
|---------------------|-------------------------------------------------------------------------------|
| YEAR SOLD           | 2018/Q2                                                                       |
| PROJECT TIMELINE    | 6 weeks                                                                       |
| BEFORE IMPROVEMENTS | \$1,850,000 (Based on 3-6 months of MLS data)                                 |
| IMPROVEMENTS BUDGET | \$230,000 (Includes \$18,000 with general contractor for pest related damage) |
| LIST PRICE          | \$1,950,000                                                                   |
| SOLD PRICE          | \$2,510,000 (\$/sq.ft. neighborhood record)                                   |
| VALUE INCREASE      | +\$660,000 (+36% over before improvement value)                               |
| DAYS ON MARKET      | 13 days                                                                       |
| IMPROVEMENTS LIST   | Kitchen & Bathroom updates                                                    |
|                     | Bathroom addition                                                             |
|                     | Painting (Interior & Exterior)                                                |
|                     | Flooring                                                                      |
|                     | Lighting                                                                      |
|                     | Lanscaping                                                                    |
|                     | Staging                                                                       |