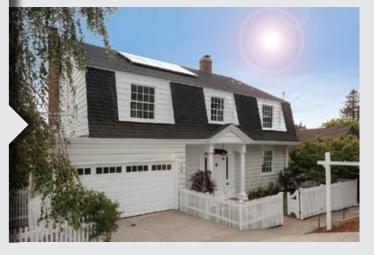

## EL CAMINO REAL, BERKELEY

| NEIGHBORHOOD        | Claremont                                                                     |
|---------------------|-------------------------------------------------------------------------------|
| YEAR SOLD           | 2018/Q2                                                                       |
| PROJECT TIMELINE    | 6 weeks                                                                       |
| BEFORE IMPROVEMENTS | \$1,850,000 (Based on 3-6 months of MLS data)                                 |
| IMPROVEMENTS BUDGET | \$230,000 (Includes \$18,000 with general contractor for pest related damage) |
| LIST PRICE          | \$1,950,000                                                                   |
| SOLD PRICE          | \$2,510,000 (\$/sq.ft. neighborhood record)                                   |
| VALUE INCREASE      | +\$660,000 (+36% over before improvement value)                               |
| DAYS ON MARKET      | 13 days                                                                       |
| IMPROVEMENTS LIST   | Kitchen & Bathroom updates                                                    |
|                     | Bathroom addition                                                             |
|                     | Painting (Interior & Exterior)                                                |
|                     | Flooring                                                                      |
|                     | Lighting                                                                      |
|                     | Lanscaping                                                                    |
|                     | Staging                                                                       |